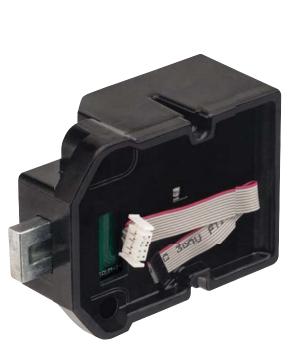

- Patented snap-lock cable connector
- Simple installation for new or retrofit applications
- Non-handed
- Adapts to multiple door thickness up to 0.91" (23mm)
- 1/2" (12mm) motorized deadbolt

Standard Keypad