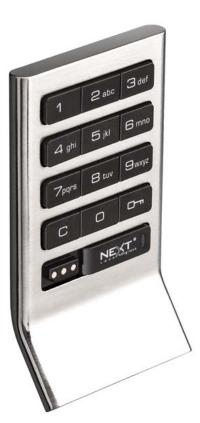

Designed for every application, Axis Standard Keypad locks operate in shared use functionality to secure day use lockers or in assigned use functionality to secure private lockers.

- Keypad operation
- All metal housing
- Slim 5/16" (8mm) profile
- IP55 rated for moisture and dust protection
- Standard body style
- With pull handle
- Brushed nickel finish
- Visual & audible indicators
- Manage with electronic keys & mobile device
- Programmable auto unlock
- Customizable settings
- Built-in audit trail
- 3-5 year battery life
- Powered by 4 premium AA batteries
- Up to 5 year warranty