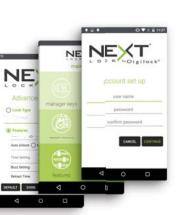

Designed for every application, Axis Standard Keypad locks operate in shared use functionality to secure day use lockers or in assigned use functionality to secure private lockers.

- Keypad operation
- All metal housing
- Slim 5/16" (8mm) profile
- IP55 rated for moisture and dust protection
- Standard body style
- With pull handle
- Brushed nickel finish
- Visual & audible indicators
- Manage with electronic keys & mobile device
- Programmable auto unlock
- Customizable settings
- Built-in audit trail
- 3-5 year battery life
- Powered by 4 premium AA batteries
- Up to 5 year warranty