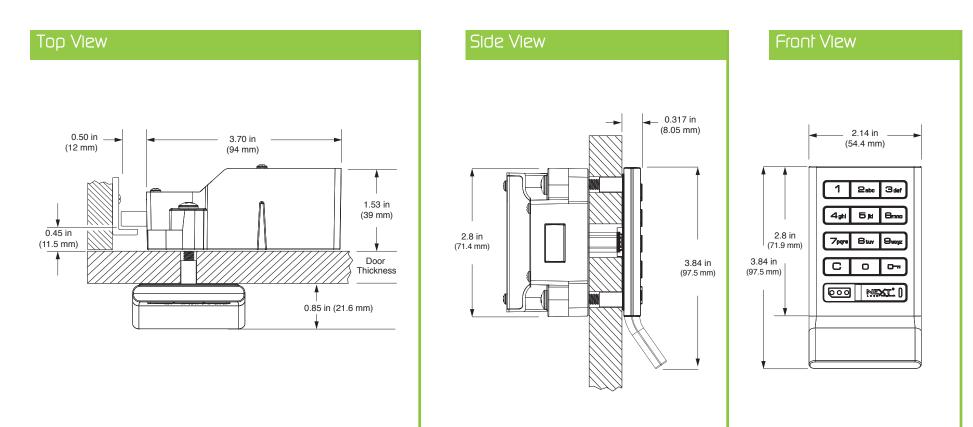

Designed for every application, Axis Standard Keypad locks operate in shared use functionality to secure day use lockers or in assigned use functionality to secure private lockers.

- Keypad operation
- All metal housing
- Slim 5/16" (8mm) profile
- IP55 rated for moisture and dust protection
- Standard body style
- With pull handle
- Brushed nickel finish
- Visual & audible indicators
- Manage with electronic keys & mobile device
- Programmable auto unlock
- Customizable settings
- Built-in audit trail
- 3-5 year battery life
- Powered by 4 premium AA batteries
- Up to 5 year warranty

- Patented snap-lock cable connector
- Simple installation for new or retrofit applications
- Non-handed
- Adapts to multiple door thickness up to 0.91" (23mm)
- 1/2" (12mm) motorized deadbolt

Standard Keypad